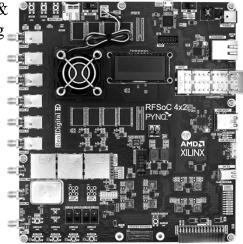

## Course Overview

- Dr. Tan Wong will be teahing in spring 2024
  - Previously, the course was taught by Dr. Gugel with an ARM processor
- You will learn about filters & FFTs on an FPGA, but using C/C++
- RealDigital's RFSoC 4x2
  - AMD's Radio Frequency System-on-Chip (RFSoC)
    - Multiple high-speed ADCs and DACs, a powerful multi-core ARM processing system and a large FPGA
- Working at ~100Msample/s
- Contact **Dr. Tan Wong** for more information